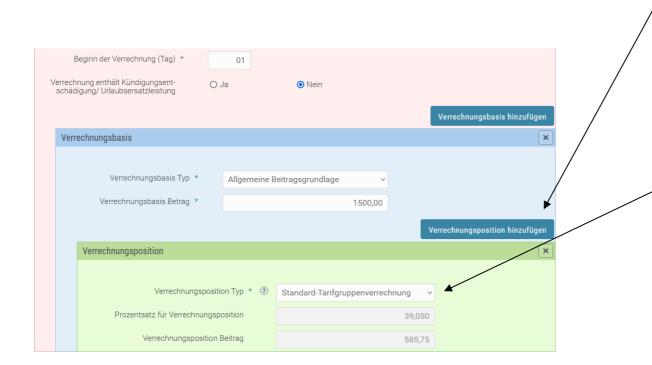

Enter the calculation-base amount.

ELDA Online elda@oegk.at Page 7 of 14

Once you have recorded the calculation base, click on '*Verrechnungsposition hinzufügen*' to add the first offsetting item.

Select the type of offsetting item from the dropdown menu:

Bitte auswählen...
Minderung AV auf 0%
Standard-Tarifgruppenverrechnung
UV- Entfall Neugründerförderung
WF- Entfall Neugründerförderung
Weiterbildungsbeitrag - AÜG

ELDA Online elda@oegk.at Page 8 of 14