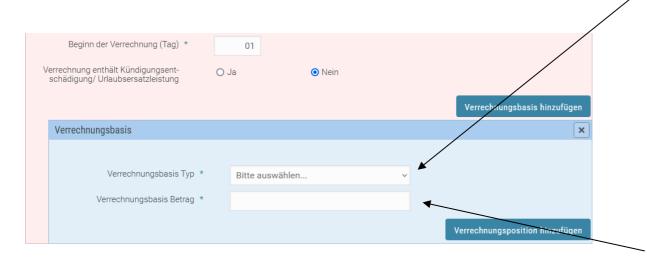

### 2.2 Enter employee data

Section filled in with the data of the example case

Once you have filled in the pay-scale block, click 'Verrechnungsbasis hinzufügen' (Add calculation base) to open the calculation-base block.

# Select the type of calculation base from the drop-down menu:

Bitte auswählen...

Allgemeine Beitragsgrundlage
Allgemeine Beitragsgrundlage für PV-Reduktion
Allgemeine Beitragsgrundlage für spezielle AV-Minderung
Beitragsgrundlage bei unbezahltem Urlaub
Beitragsgrundlage zur BV
Service-Entgelt
Sonderzahlung
Sonderzahlung für spezielle AV-Minderung

Enter the calculation-base amount.

ELDA Online elda@oegk.at Page 7 of 14

Once you have recorded the calculation base, click on '*Verrechnungsposition hinzufügen*' to add the first offsetting item.

Select the type of offsetting item from the dropdown menu: