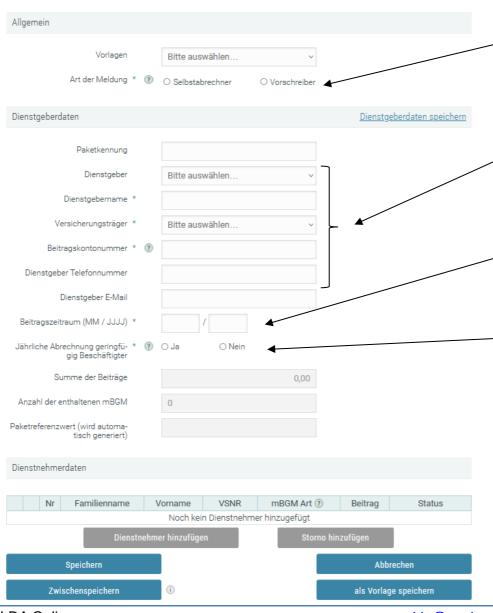

### 2.1 Define package data

1. Select the type of assessment: 'Selbstabrechner' (self-assessment) or 'Vorschreiber' (set contributions)

2. Define employer data:

Enter the employer data or select the employer from the 'Dienstsgeber' drop-down menu if the data have been previously stored.

- 3. Fill in the period for which contributions are to be assessed.
- 4. Select annual ('Ja') or monthly ('Nein') assessment for marginally employed persons.

*NB:* In the event of annual assessment for marginally employed persons, if an occupational pension scheme is involved then the supplement of 2.5% of the contribution to that scheme must be included in the assessment.