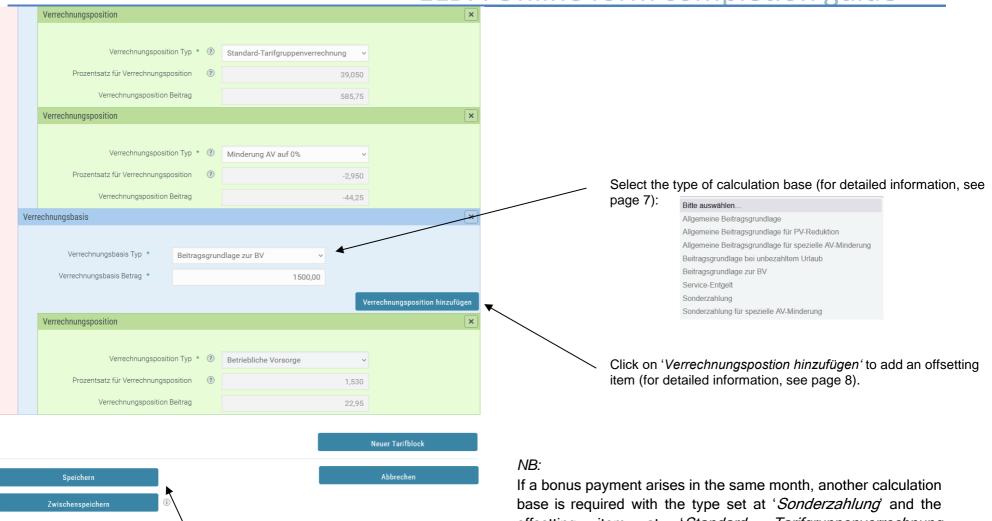

# Select the type of calculation base from the drop-down menu:

Bitte auswählen...

Allgemeine Beitragsgrundlage
Allgemeine Beitragsgrundlage für PV-Reduktion
Allgemeine Beitragsgrundlage für spezielle AV-Minderung
Beitragsgrundlage bei unbezahltem Urlaub
Beitragsgrundlage zur BV
Service-Entgelt
Sonderzahlung
Sonderzahlung für spezielle AV-Minderung

Enter the calculation-base amount.

ELDA Online elda@oegk.at Page 7 of 14

Once you have recorded the calculation base, click on '*Verrechnungsposition hinzufügen*' to add the first offsetting item.

Select the type of offsetting item from the dropdown menu:

Bitte auswählen...
Minderung AV auf 0%
Standard-Tarifgruppenverrechnung
UV- Entfall Neugründerförderung
WF- Entfall Neugründerförderung
Weiterbildungsbeitrag - AÜG

ELDA Online elda@oegk.at Page 8 of 14

ELDA Online elda@oegk.at Page 11 of 14

After entering all the necessary calculation bases and offsetting items, save your entries and complete the process by clicking on 'Speichern'.

offsetting item at 'Standard-Tarifgruppenverrechnung (Sonderzahlung).

In that case, the general contribution base and the bonus payment base need to be added together. The sum of the two forms the calculation base for the occupational pension scheme.