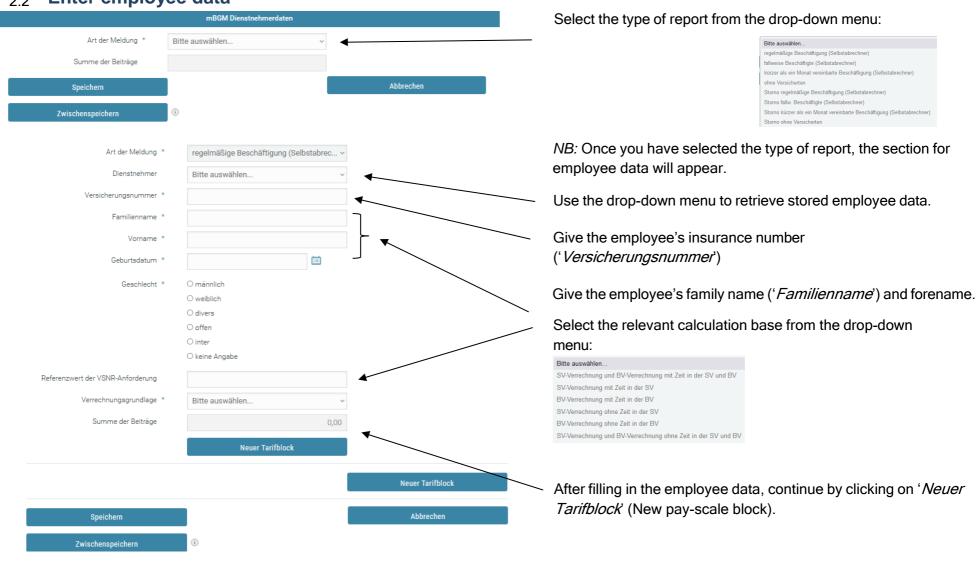

### 2.2 Enter employee data

Section filled in with the data of the example case

Once you have filled in the pay-scale block, click 'Verrechnungsbasis hinzufügen' (Add calculation base) to open the calculation-base block.

# Select the type of calculation base from the drop-down menu:

Bitte auswählen...

Allgemeine Beitragsgrundlage
Allgemeine Beitragsgrundlage für PV-Reduktion
Allgemeine Beitragsgrundlage für spezielle AV-Minderung
Beitragsgrundlage bei unbezahltem Urlaub
Beitragsgrundlage zur BV
Service-Entgelt
Sonderzahlung
Sonderzahlung für spezielle AV-Minderung