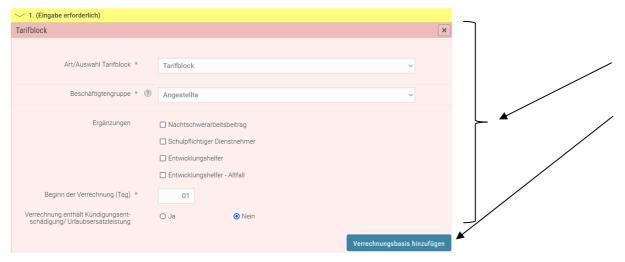

### 2.2 Enter employee data

Section filled in with the data of the example case

Once you have filled in the pay-scale block, click 'Verrechnungsbasis hinzufügen' (Add calculation base) to open the calculation-base block.

Enter the calculation-base amount.

ELDA Online elda@oegk.at Page 7 of 14

Once you have recorded the calculation base, click on '*Verrechnungsposition hinzufügen*' to add the first offsetting item.

Select the type of offsetting item from the dropdown menu: