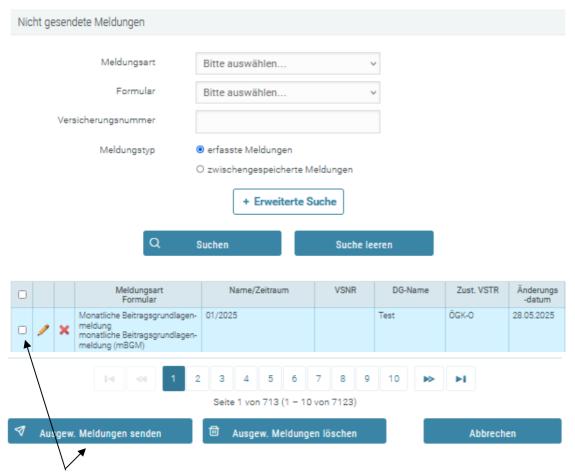

### 2.4 Submission page – data transmission

To submit your reports, select them by ticking the relevant boxes and click on 'Ausgew. Meldungen senden' to send them.

ELDA Online elda@oegk.at Page 14 of 14