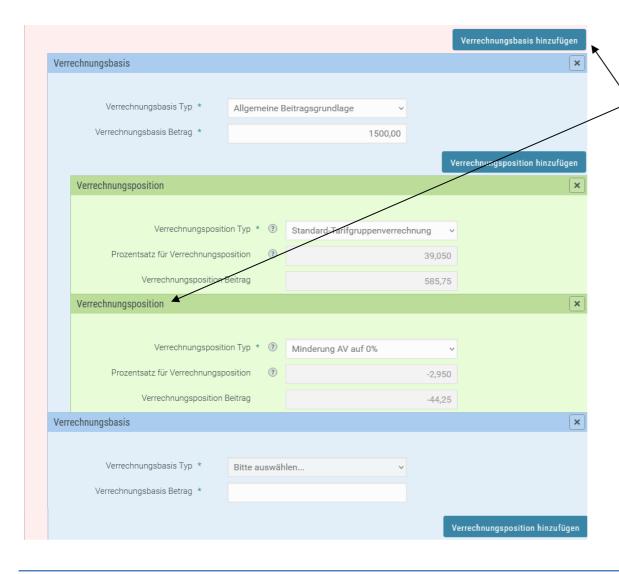

### 2.2 Enter employee data

Section filled in with the data of the example case

Once you have filled in the pay-scale block, click 'Verrechnungsbasis hinzufügen' (Add calculation base) to open the calculation-base block.

# Select the type of calculation base from the drop-down menu:

Bitte auswählen...

Allgemeine Beitragsgrundlage
Allgemeine Beitragsgrundlage für PV-Reduktion
Allgemeine Beitragsgrundlage für spezielle AV-Minderung
Beitragsgrundlage bei unbezahltem Urlaub
Beitragsgrundlage zur BV
Service-Entgelt
Sonderzahlung
Sonderzahlung für spezielle AV-Minderung

Enter the calculation-base amount.

ELDA Online elda@oegk.at Page 7 of 14

Once you have recorded the calculation base, click on '*Verrechnungsposition hinzufügen*' to add the first offsetting item.

Select the type of offsetting item from the dropdown menu:

Bitte auswählen...
Minderung AV auf 0%
Standard-Tarifgruppenverrechnung
UV- Entfall Neugründerförderung
WF- Entfall Neugründerförderung
Weiterbildungsbeitrag - AÜG

ELDA Online elda@oegk.at Page 8 of 14

ELDA Online elda@oegk.at Page 9 of 14

ELDA Online elda@oegk.at Page 10 of 14

As the example requires a contribution to the occupational pension scheme to be offset, click on '*Verrechnungsbasis hinzufügen*' to add another calculation base.