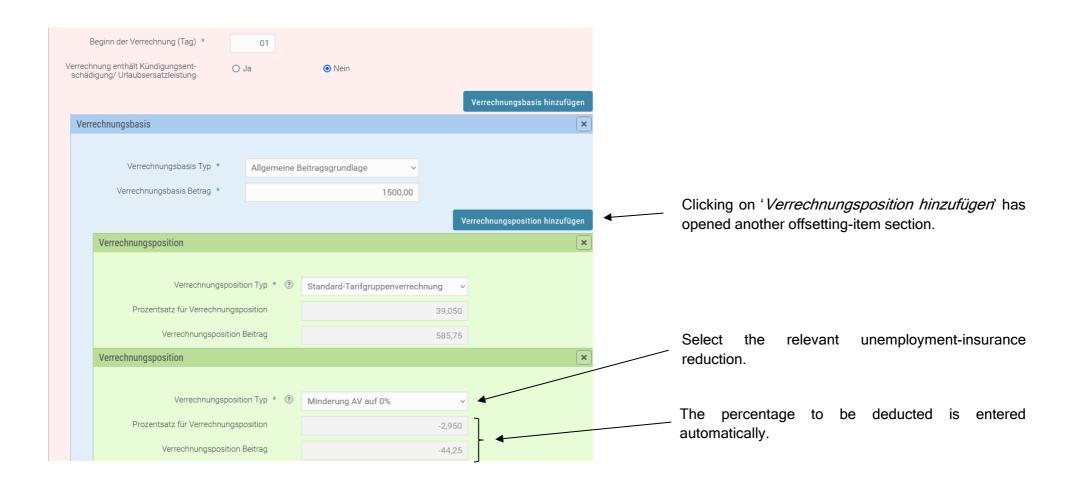

ELDA Online elda@oegk.at Page 9 of 14

ELDA Online elda@oegk.at Page 10 of 14

As the example requires a contribution to the occupational pension scheme to be offset, click on '*Verrechnungsbasis hinzufügen*' to add another calculation base.

ELDA Online elda@oegk.at Page 11 of 14

After entering all the necessary calculation bases and offsetting items, save your entries and complete the process by clicking on 'Speichern'.

offsetting item at 'Standard-Tarifgruppenverrechnung (Sonderzahlung).

In that case, the general contribution base and the bonus payment base need to be added together. The sum of the two forms the calculation base for the occupational pension scheme.