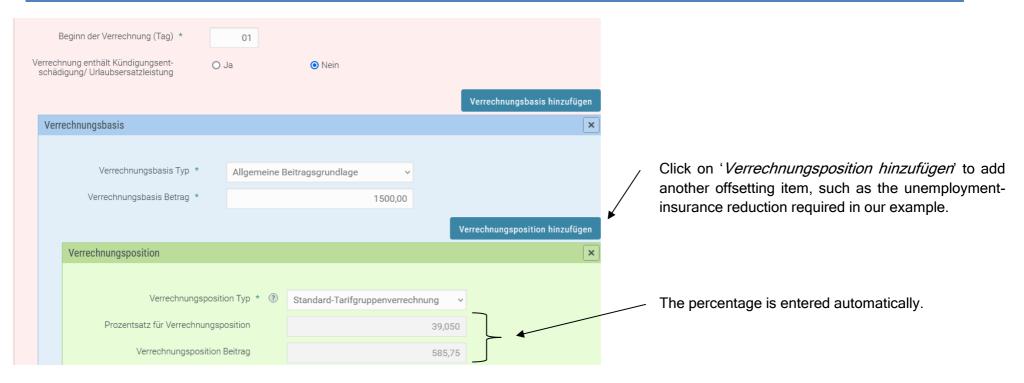

Enter the calculation-base amount.

ELDA Online elda@oegk.at Page 7 of 14

Once you have recorded the calculation base, click on '*Verrechnungsposition hinzufügen*' to add the first offsetting item.

Select the type of offsetting item from the dropdown menu:

Bitte auswählen...
Minderung AV auf 0%
Standard-Tarifgruppenverrechnung
UV- Entfall Neugründerförderung
WF- Entfall Neugründerförderung
Weiterbildungsbeitrag - AÜG

ELDA Online elda@oegk.at Page 8 of 14

ELDA Online elda@oegk.at Page 9 of 14

ELDA Online elda@oegk.at Page 10 of 14

As the example requires a contribution to the occupational pension scheme to be offset, click on '*Verrechnungsbasis hinzufügen*' to add another calculation base.