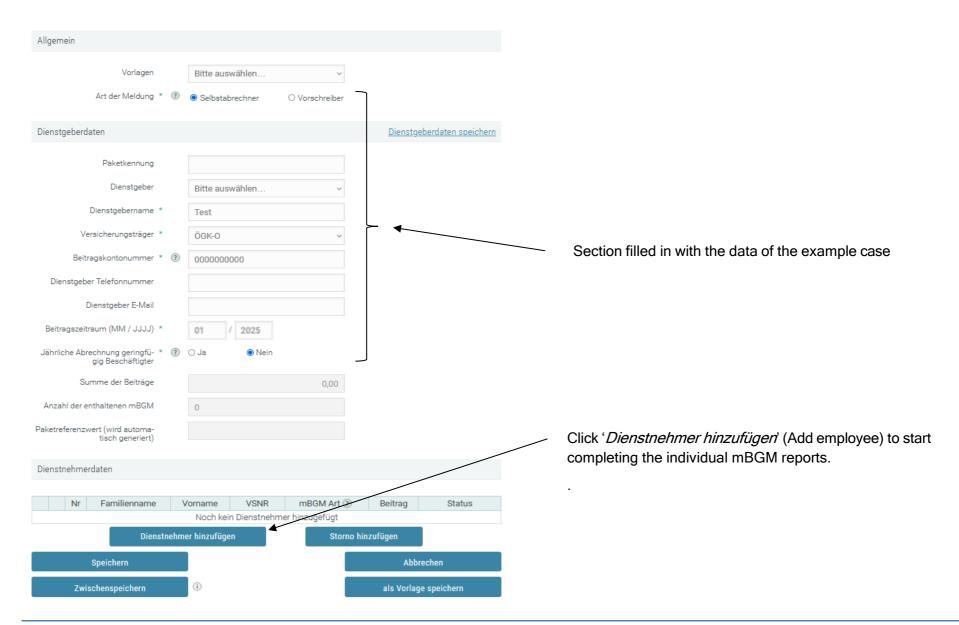

### 1 Example report

The entries shown below are based on the following example case:

- Fully insured worker
- Self-assessment
- Reference period: January 2025
- Obligation to pay into occupational pension scheme: yes
- Remuneration: EUR 1.500,-€

### 2.1 Define package data

1. Select the type of assessment: 'Selbstabrechner' (self-assessment) or 'Vorschreiber' (set contributions)

2. Define employer data:

Enter the employer data or select the employer from the 'Dienstsgeber' drop-down menu if the data have been previously stored.

- 3. Fill in the period for which contributions are to be assessed.
- 4. Select annual ('Ja') or monthly ('Nein') assessment for marginally employed persons.

*NB:* In the event of annual assessment for marginally employed persons, if an occupational pension scheme is involved then the supplement of 2.5% of the contribution to that scheme must be included in the assessment.