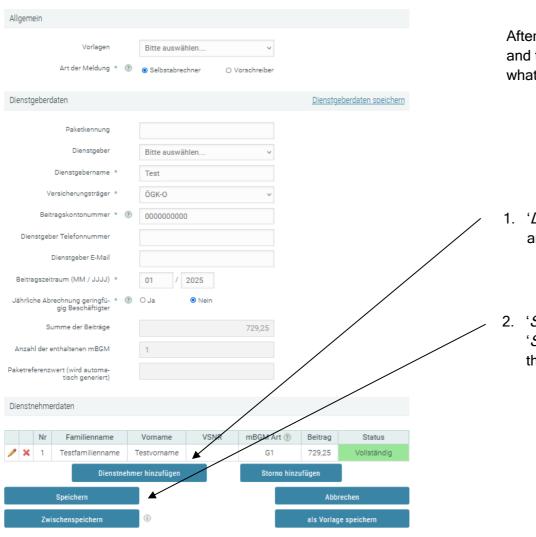

### 2.1 Define package data

1. Select the type of assessment: 'Selbstabrechner' (self-assessment) or 'Vorschreiber' (set contributions)

2. Define employer data:

Enter the employer data or select the employer from the 'Dienstsgeber' drop-down menu if the data have been previously stored.

- 3. Fill in the period for which contributions are to be assessed.
- 4. Select annual ('Ja') or monthly ('Nein') assessment for marginally employed persons.

*NB:* In the event of annual assessment for marginally employed persons, if an occupational pension scheme is involved then the supplement of 2.5% of the contribution to that scheme must be included in the assessment.

### 2.3 Package overview

After entering the employee data, including calculation bases and the associated offsetting items, you have two options for what to do next:

- 1. 'Dienstnehmer hinzufüger' to add more employees and mBGMs
- 2. 'Speichern' to save the package and go to the 'Sendebereich' (Submission page) where you can send the data.